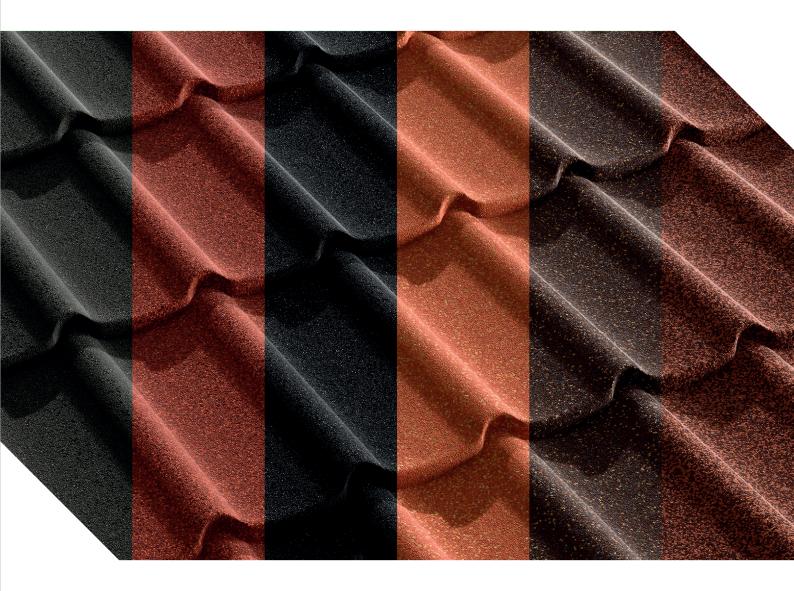

## YOUR CHOICE OF COLOUR

Choosing the right roof colour is essential for achieving the perfect look for your home, as it greatly influences the overall aesthetics of any building. GERARD combines the stormproof strength of corrosion-resistant metal roof tiles with the beauty of natural stone coating, ensuring both exceptional durability and captivating style. Explore our wide range of colours—from modern shades to rustic and classic tones —that allows you to find the perfect match for your architectural vision.

**ASHWOOD** 

COAL BLACK

**CHESTNUT** 

CHARCOAL CARBON

FOREST GREEN

**SCARLET** 

**TERRACOTTA** 

DARK SILVER

SPANISH RED

CEDAR

**PEPPER** 

BROWN

Gerard Roofing Systems

**ELEGANTA** 