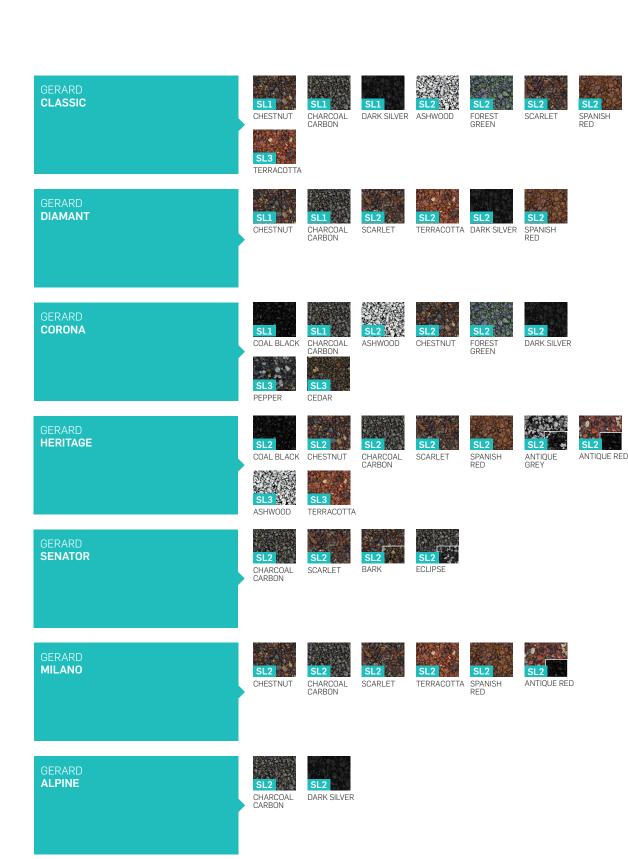

**ASHWOOD** 

COAL BLACK

**CHESTNUT** 

CHARCOAL CARBON

FOREST GREEN

**SCARLET** 

**TERRACOTTA** 

DARK SILVER

SPANISH RED

CEDAR

**PEPPER** 

BROWN

Gerard Roofing Systems

**ELEGANTA** 

## SL1, SL2 Standard Colour SL3 Standard Colour Non-standard colour

COAL BLACK BROWN

The Service Leve policy may vary in your local region. We advise to contact your local sales representative for accurate information.

SPANISH RED

Every effort has been made to accurately reproduce colours, but for technical reasons connected with colour reproduction, printed colours may differ from actual product colours. Please refer to actual colour samples before purchasing.